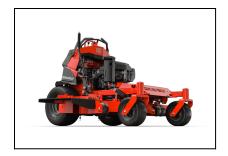

# Gravely Pro-Stance 60" Kawasaki® Stand On Mower

Take on hills with confidence on the redesigned PRO-STANCE®. With redistributed weight and a lowered center of gravity, the PRO-STANCE offers versatility with a range of deck sizes. The redesigned PRO-STANCE will ensure you maximize your investment.