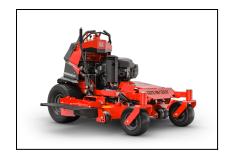

# **Gravely Pro-Stance 48" Stand On Mower**

Take on hills with confidence on the redesigned PRO-STANCE®. With redistributed weight and a lowered center of gravity, the PRO-STANCE offers versatility with a range of deck sizes. The redesigned PRO-STANCE will ensure you maximize your investment.