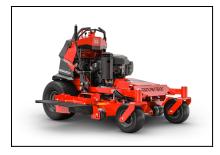

## **Gravely Pro-Stance 32 FL Stand On Mower** 994157

Read More

**SKU:**994157

**Price:**\$8899

**Categories:**<u>Gravely</u>

# **Gravely Pro-Stance 32 FL Stand On Mower**

Take on hills with confidence on the redesigned PRO-STANCE  $\circledast$ . With redistributed weight and a lowered center of gravity, the PRO-STANCE offers versatility with a range of deck sizes. The redesigned PRO-STANCE will ensure you maximize your investment.