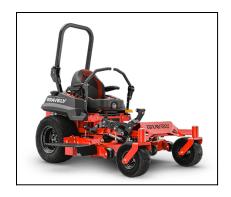

# Gravely Pro-Turn® 148 Kawasaki® Zero-Turn Mower

Put your best foot forward with the power and performance of the PRO-TURN 100.

Every inch is of value on the PRO-TURN 100. Packed with Gravely brand's time-tested features, this hard-working mower stands up to your toughest jobs.