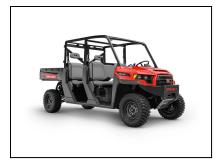

## Gravely Atlas JSV 6400 4x4

Read More SKU:996207 Price:\$22499

**Categories:**Gravely

**Product Description** 

## ATLAS JSV® 6400 4x4

CREW WORTHY. FIELD READY.

Packed with power and torque, the Atlas JSV $\$  features heavy-duty suspension. Haul, tow, work, dump - this ultimate job site vehicle seats six comfortably.

A two-cylinder, 1000cc, OHC engine, stronger clutch, and smoother drivetrain tackle demanding job site conditions

Save your strength for the rest of the job site. Transport the weight of your workload smoothly and effortlessly with electronic power steering, standard.

A one-piece chassis and independent rear suspension offers rigidity in the toughest work environments.