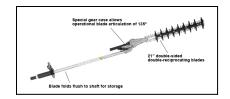

## **Articulating Hedge Trimmer Attachment Features**

- Compatible with PAS-225, PAS-230, PAS-266, PAS-280 and PAS-2620
- Multi-position attachment allows for a variety of hedge trimming applications
- 21" double-sided, double-reciprocating blades
- Blade folds flush to shaft for easy storage
- Special gear case allows operational blade set articulation of 135 degrees in 15 degree increments (range including storage position: 270 degrees)