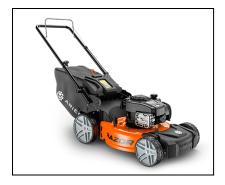

## Ariens RAZOR - 21" Push Mower - 911607

Powerful Engine - Briggs & Stratton<sup>®</sup> EX625 150cc engine brings the grunt to tough jobs, never requires an oil change, and starts every time.

3-in-1 Design – This versatile machine quickly converts between mulching, bagging, or rear discharge – your choice. Dual Lever Height Adjustment – Wide range of cutting heights gets the job done for all grass types, from 1-4 inches. Durable deck – 14 gauge steel deck provides durability, while the 5.5" deep deck design ensures superior mulching performance.